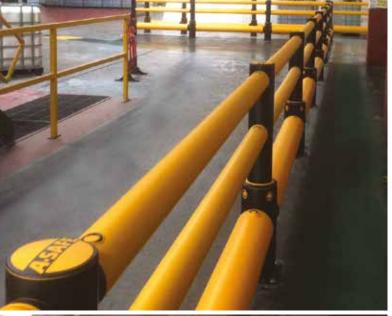

## Solution:

A-SAFE manufactured, supplied and installed iFlex Single Traffic+ Barrier throughout the site to replace the previously installed metal barriers and ensure designated, protected walkways for pedestrians - safeguarding them against vehicle traffic. The barriers were also fitted to segregate and define working zones, ensuring forklift trucks and pallet vehicles could move goods through the facility without damaging equipment. The traffic management solution was combined with Swing Gates to ensure safe access points within pedestrian walkways.

Manufactured using Memaplex<sup>™</sup>, Our iFlex barriers are purposedesigned to provide industry-leading workplace protection. On impact, they absorb kinetic energy, dissipating it through the barriers to minimise damage to the floor, before flexing back to their