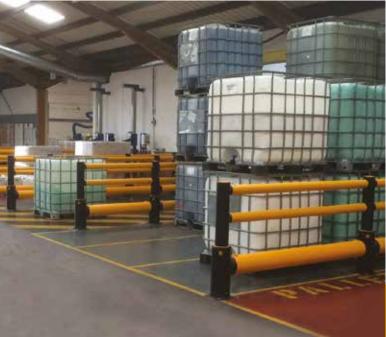

## Solution:

A-SAFE manufactured, supplied and installed iFlex Single Traffic+ Barrier throughout the site to replace the previously installed metal barriers and ensure designated, protected walkways for pedestrians - safeguarding them against vehicle traffic. The barriers were also fitted to segregate and define working zones, ensuring forklift trucks and pallet vehicles could move goods through the facility without damaging equipment. The traffic management solution was combined with Swing Gates to ensure safe access points within pedestrian walkways.