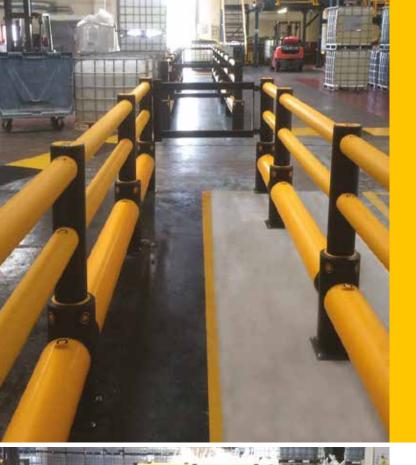

## Solution:

A-SAFE manufactured, supplied and installed iFlex Single Traffic+ Barrier throughout the site to replace the previously installed metal barriers and ensure designated, protected walkways for pedestrians - safeguarding them against vehicle traffic. The barriers were also fitted to segregate and define working zones, ensuring forklift trucks and pallet vehicles could move goods through the facility without damaging equipment. The traffic management solution was combined with Swing Gates to ensure safe access points within pedestrian walkways.

Manufactured using Memaplex<sup>™</sup>, Our iFlex barriers are purposedesigned to provide industry-leading workplace protection. On impact, they absorb kinetic energy, dissipating it through the barriers to minimise damage to the floor, before flexing back to their